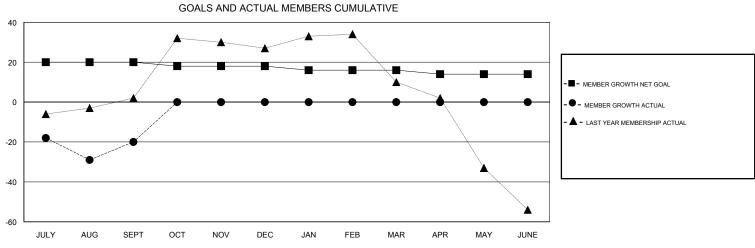

## JOE AL PICONE **LOCATION MISSOURI GMT CA** Clubs Members RESULTS FOR 2017-2018 RESULTS FOR 2017-2018 NEW CLUBS NEW CLUB GOAL DROPPED CLUBS MEMBER GROWTH NET MEMBER GROWTH DROPPED QUARTER QUARTER GOAL ACTUAL MEMBERS ACTUAL (including transfers) 0 20 29 49 JULY/AUG/SEPT JULY/AUG/SEPT 0 -2 0 0 OCT/NOV/DEC OCT/NOV/DEC 0 0 0 -2 0 0 JAN/FEB/MAR JAN/FEB/MAR 0 0 0 -2 0 0 APR/MAY/JUNE APR/MAY/JUNE